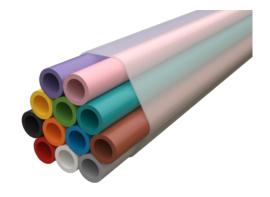

## Microduct 12way Bundle 8-4.4mm

8/4.4mm bundles of microducts are designed for long term protection of fiber optical cables and are especially suitable for installation of micro cables. Direct Bury type of microducts are thick wall products that attain their mechanical robustness and functional performance through their intrinsic thick walls and need no further protection in underground installations. The microduct are made of high-density virgin polyethylene (HDPE). Every microduct has a permanent, co-extruded silicone compound inner liner giving a coefficient of friction of less than 0,1.

| Product number | Product name                                    | Sheath Colour (Bundle) | Tube Colour Sequence |
|----------------|-------------------------------------------------|------------------------|----------------------|
| 88008128       | 12way 8/4,4mm HDPE transparent Smooth, 1000m/dr | White                  | EIA/TIA-598A         |