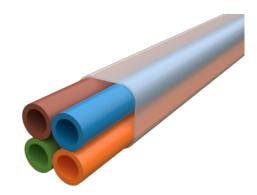

## Microduct 4way Bundle 12-8mm

12/8mm bundles of microducts are designed for long term protection of fiber optical cables and are especially suitable for installation of micro cables. Direct Bury type of microducts are thick wall products that attain their mechanical robustness and functional performance through their intrinsic thick walls and need no further protection in underground installations. The microduct are made of highdensity virgin polyethylene (HDPE). Every microduct has a permanent, co-extruded silicone compound inner liner giving a coefficient of friction of less than 0,1.

| Product number | Product name                                  | Sheath Colour (Bundle) | Tube Colour Sequence |
|----------------|-----------------------------------------------|------------------------|----------------------|
| 88008412       | 4way 12/8mm HDPE transparent Smooth, 1000m/dr | White                  | EIA/TIA-598A         |