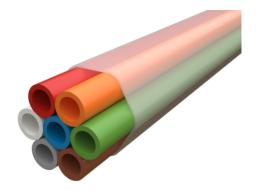

## Microduct 7way Bundle 12-8mm

12/8mm bundles of microducts are designed for long term protection of fiber optical cables and are especially suitable for installation of micro cables. Direct Bury type of microducts are thick wall products that attain their mechanical robustness and functional performance through their intrinsic thick walls and need no further protection in underground installations. The microduct are made of high-density virgin polyethylene (HDPE). Every microduct has a permanent, co-extruded silicone compound inner liner giving a coefficient of friction of less than 0,1.

| Product number | Product name                                  | Sheath Colour (Bundle) | Tube Colour Sequence |
|----------------|-----------------------------------------------|------------------------|----------------------|
| 88008712       | 7way 12/8mm HDPE transparent Smooth, 1000m/dr | White                  | EIA/TIA-598A         |