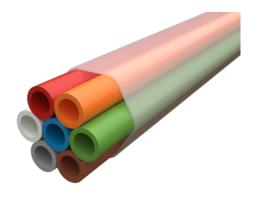

## Microduct 7way Bundle 8-4.4mm

8/4.4mm bundles of microducts are designed for long term protection of fiber optical cables and are especially suitable for installation of micro cables. Direct Bury type of microducts are thick wall products that attain their mechanical robustness and functional performance through their intrinsic thick walls and need no further protection in underground installations. The microduct are made of high-density virgin polyethylene (HDPE). Every microduct has a permanent, co-extruded silicone compound inner liner giving a coefficient of friction of less than 0,1.

| Product number | Product name                                   | Sheath Colour (Bundle) | Tube Colour Sequence |
|----------------|------------------------------------------------|------------------------|----------------------|
| 88008078       | 7way 8/4,4mm HDPE transparent Smooth, 1000m/dr | White                  | EIA/TIA-598A         |