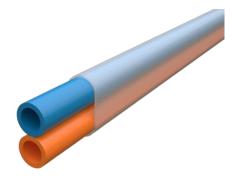

## Microduct 2way Bundle 12-8mm

12/8mm bundles of microducts are designed for long term protection of fiber optical cables and are especially suitable for installation of micro cables. Direct Bury type of microducts are thick wall products that attain their mechanical robustness and functional performance through their intrinsic thick walls and need no further protection in underground installations. The microduct are made of high-density virgin polyethylene (HDPE). Every microduct has a permanent, co-extruded silicone compound inner liner giving a coefficient of friction of less than 0,1.