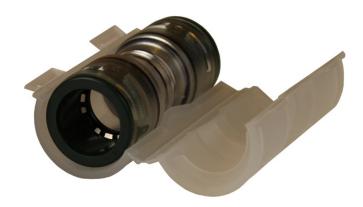

## **DB Straight Connector With Cover**

A high-performance DB connector with cover dedicated to direct buried systems for FTTx networks (micro duct systems) to guarantee easy use and long service time. Reliable technology of push-in connection. Straight connectors are used for splicing microducts with the same dimensions. Transparent body for easy fault location during installation. The Connector is delivered with a mounted removable cover for direct buried purpose.